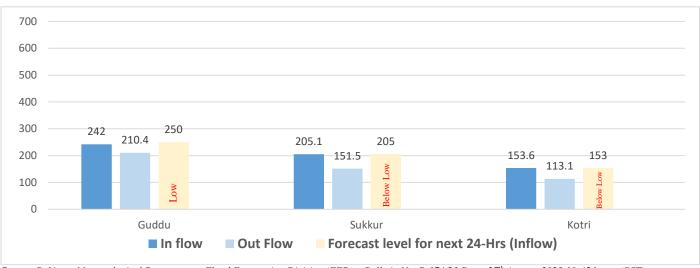

### River Indus Discharge (in Thousands of Cusecs)

Source: Pakistan Meteorological Department - Flood Forecasting Division (FFD) – Bulletin No. B-074/23 Date: 27th August, 2023 10:45 hours (PST)

Data Source: Concerned Deputy Commissioners.