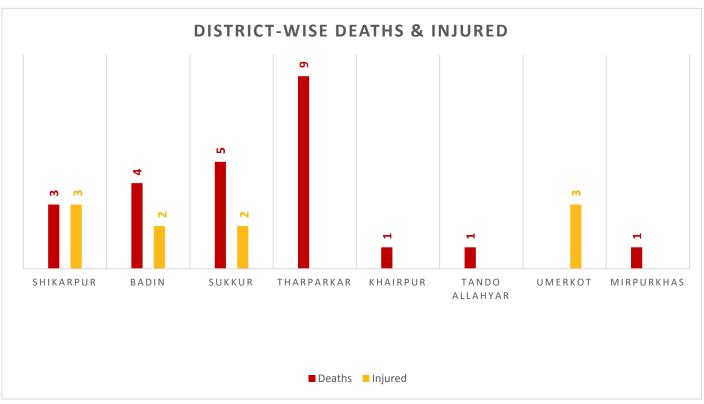

Source: Concerned Deputy Commissioners.

Total Population Affected: 1366 Total Households Affected: 227

Source: Concerned Deputy Commissioners.

Sd/INCHARGE PEOC
PDMA SINDH

5